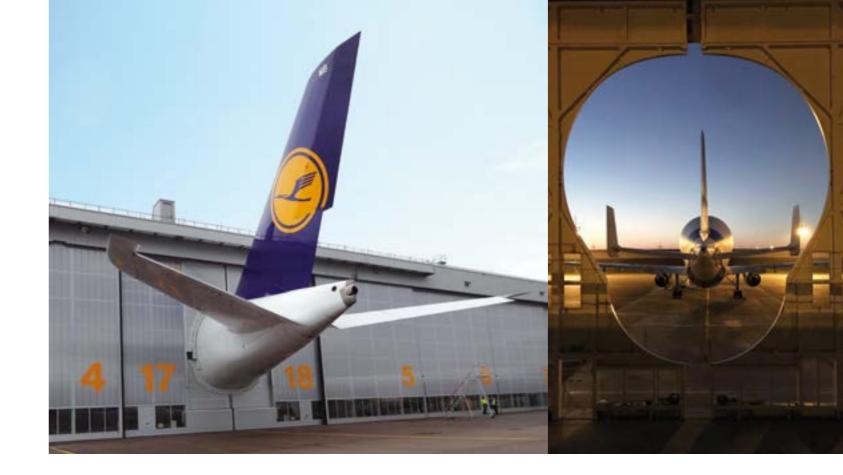

#### Hamburg Finkenwerder (DE)

Airbus

The sliding door has an extreme opening width of 190 metres and a height of 27 metres. The centre door leaf with a length of 110 metres allows quick opening to make room for two Airbus A380s.