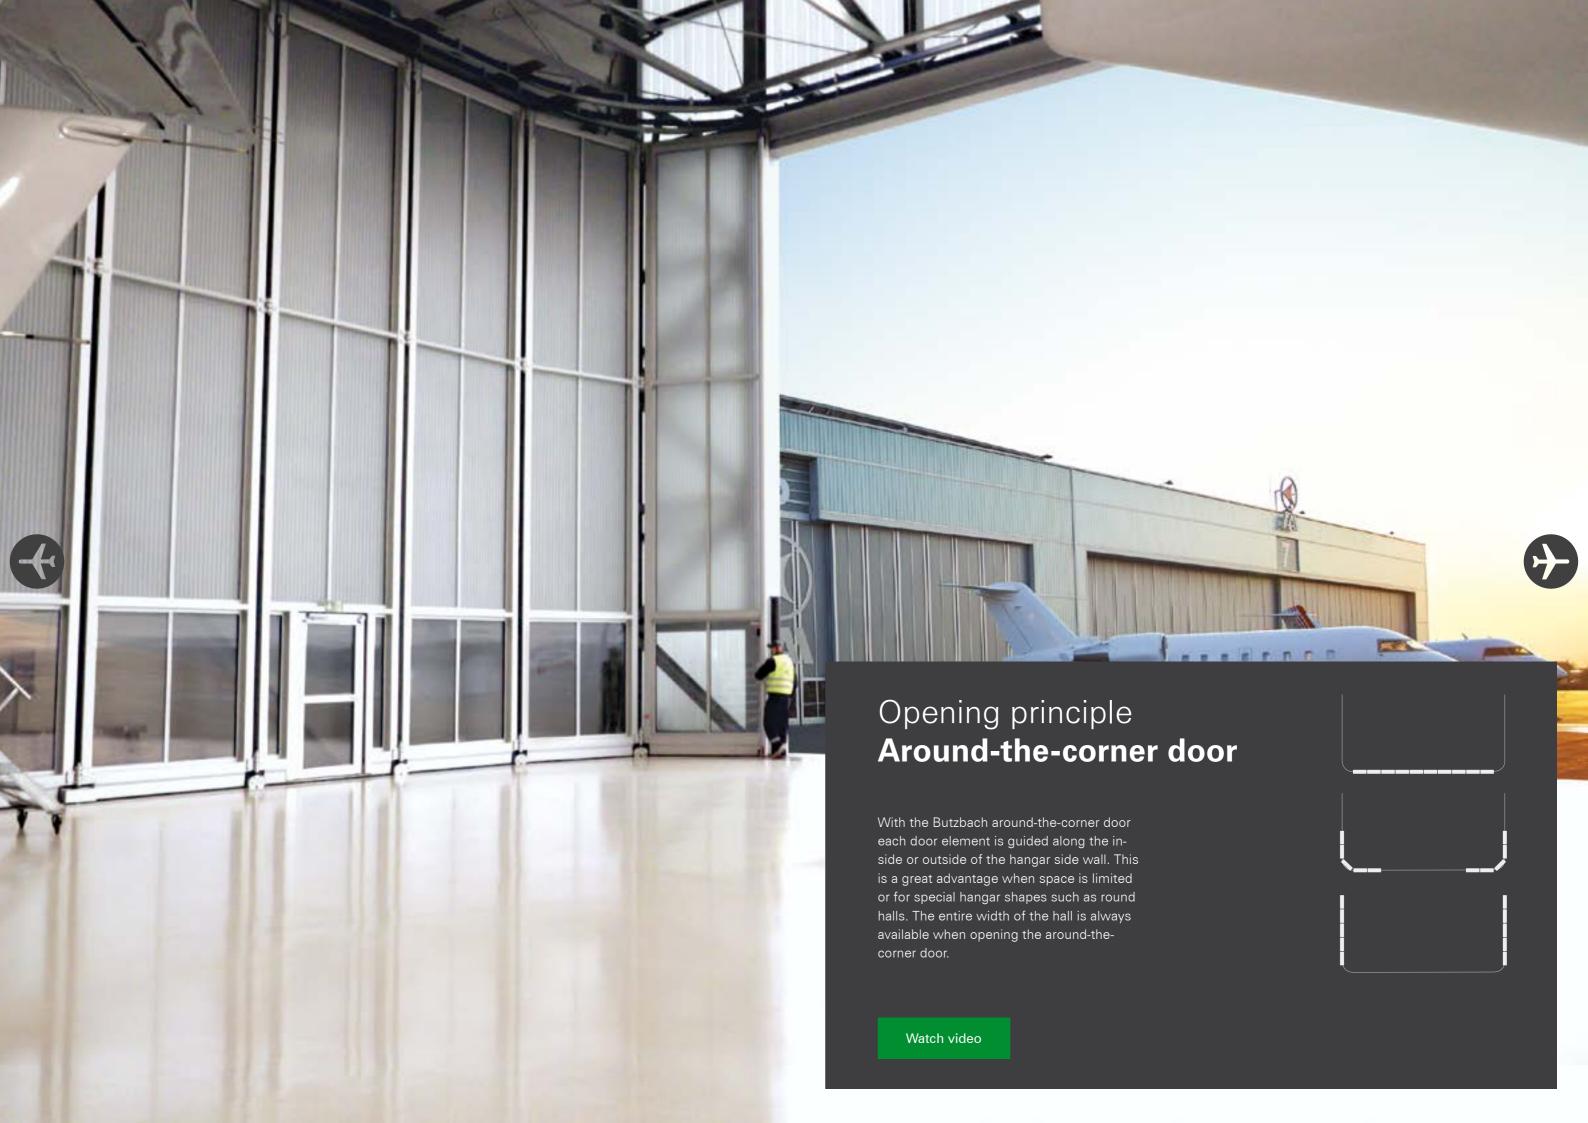

#### Istres (FR)

Dassault Aviation

The curved guide tracks give the around-the-corner door a unique shape. The door infill with fibreglass creates brightly lit and heat-insulated interiors