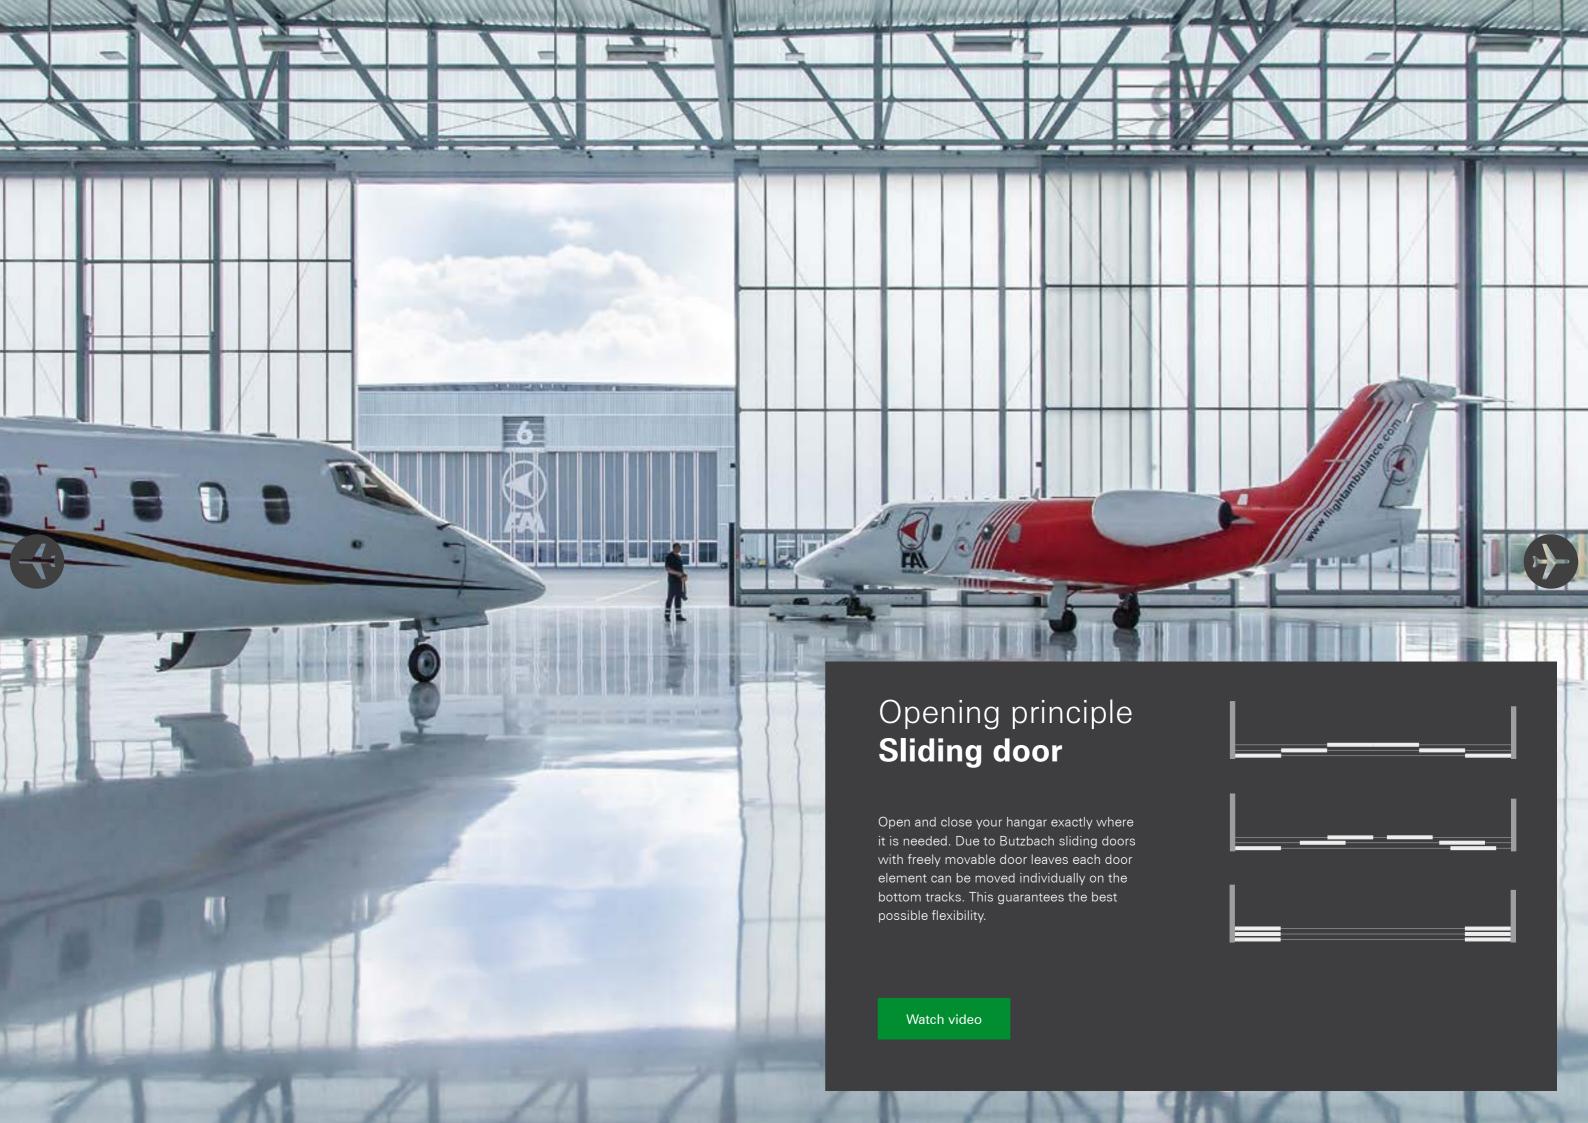

### Vienna (AT) Airport

The sliding door has a particularly interesting appearance thanks to its fibreglass infill in two different colours and can be opened flexibly with the freely movable door leaves.