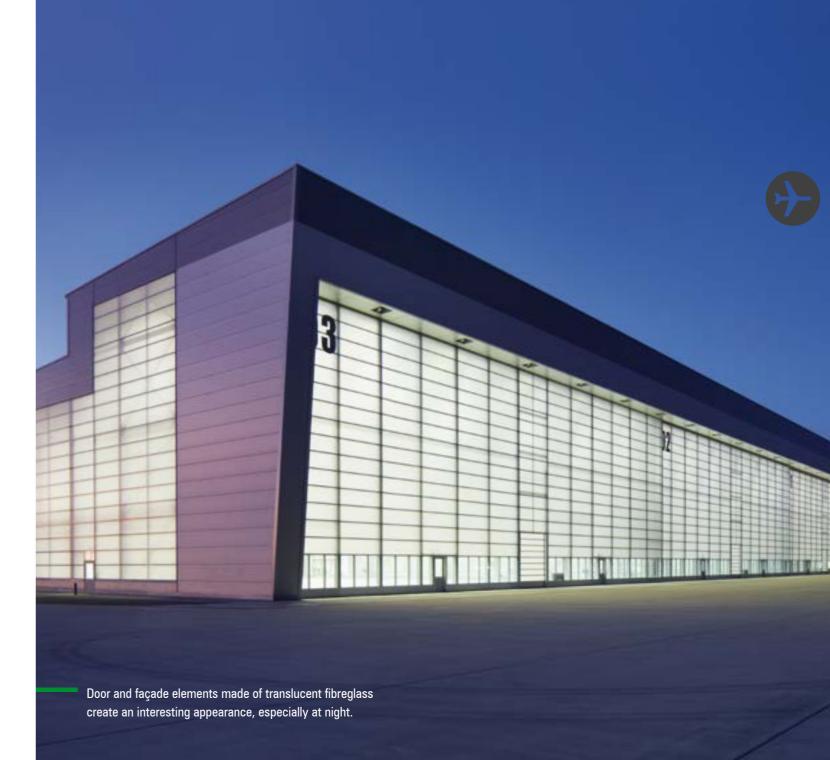

Our planning teams will find the right answers to your specific requirements. Examples of this include fuselage adjustments in the door for extra-long aircraft or large stacking doors for vertical tails. For fast through traffic we integrate additional doors and pass doors without a threshold. For brightly lit working areas without glare we use fibreglass cladding of our own production that reduce the lighting expenses.