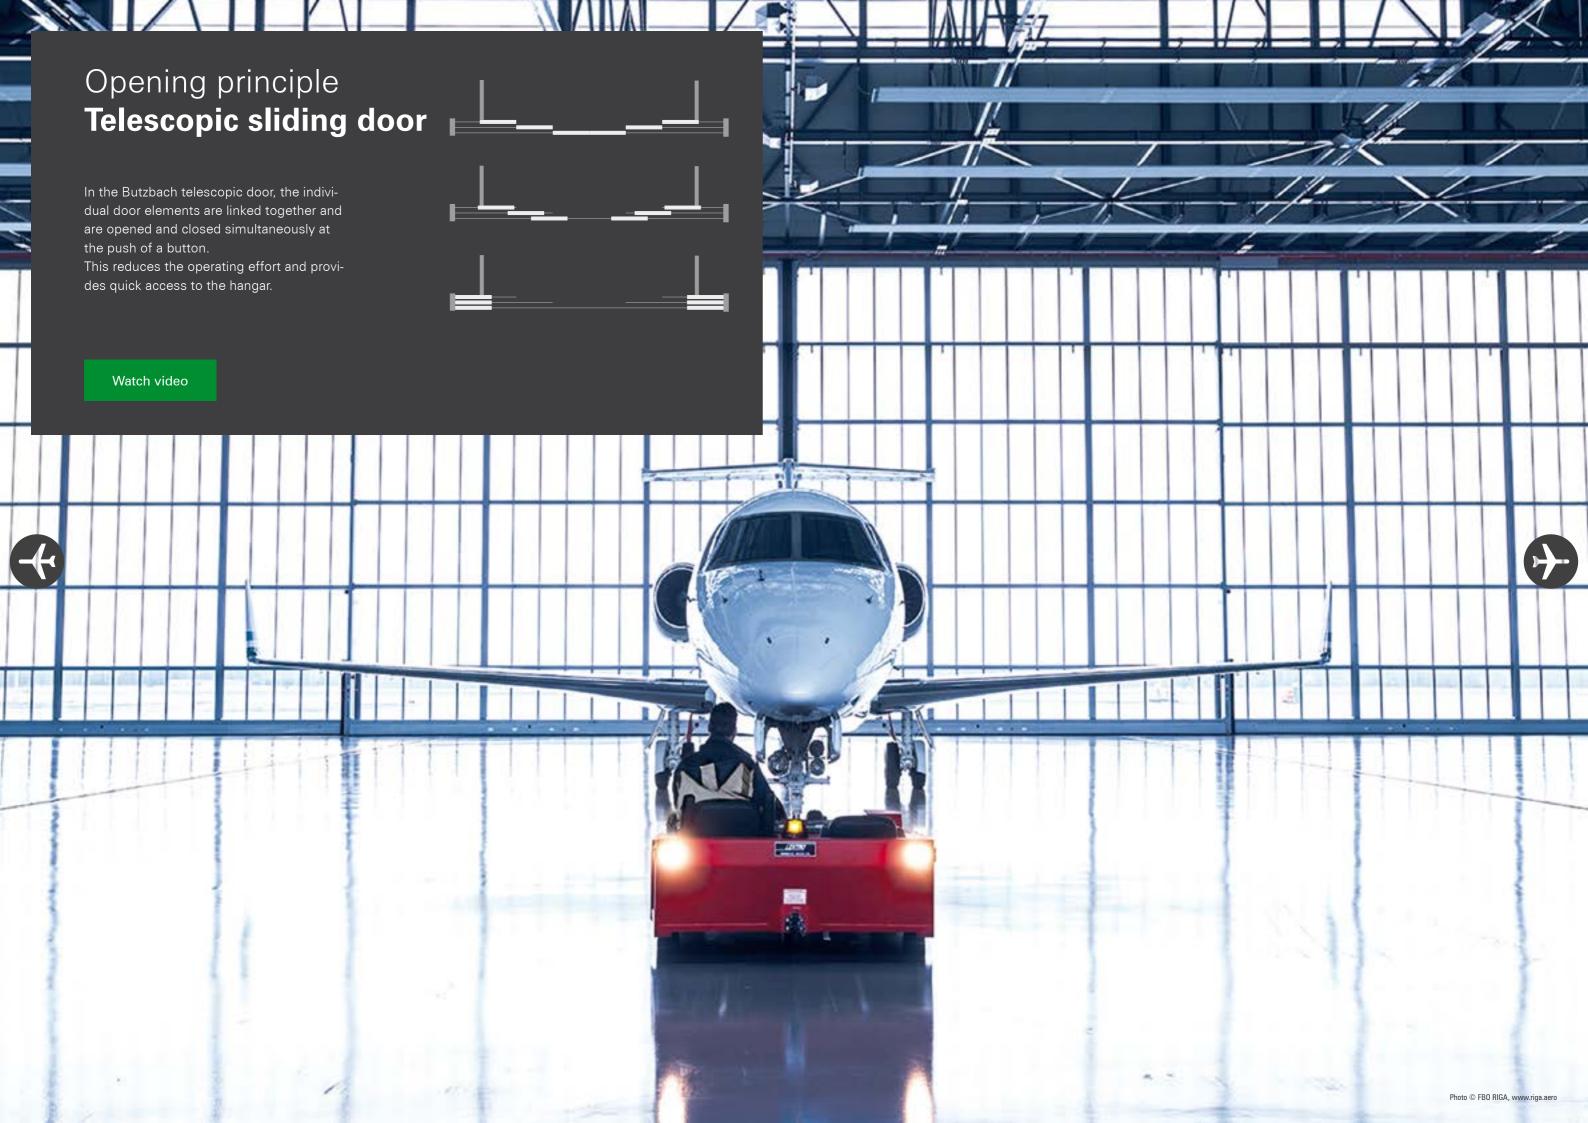

#### Lagos (NG)

Execujet

The door leaves are connected to one another and can be easily moved at the push of a button. A row of windows installed in the telescopic sliding door enables constant eye contact for increased safety.