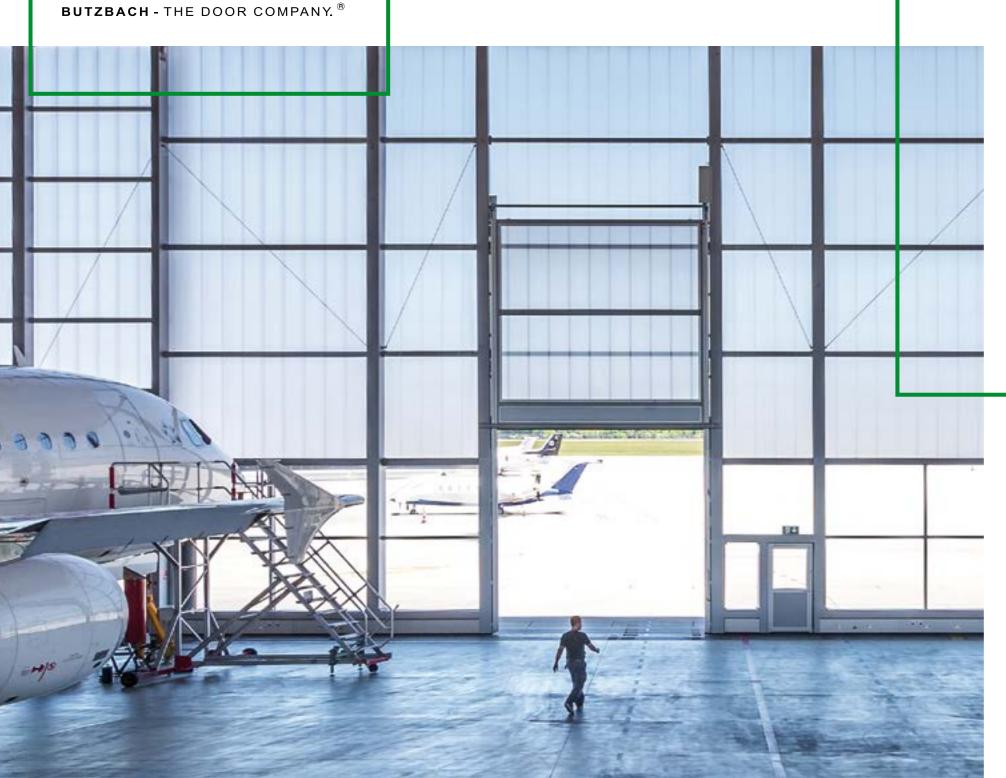

# Over 850 hangars all over the world **Reliability for 30 years**

#### Hamburg Finkenwerder (DE)

Airbus

The sliding door has an extreme opening width of 190 metres and a height of 27 metres. The centre door leaf with a length of 110 metres allows quick opening to make room for two Airbus A380s.